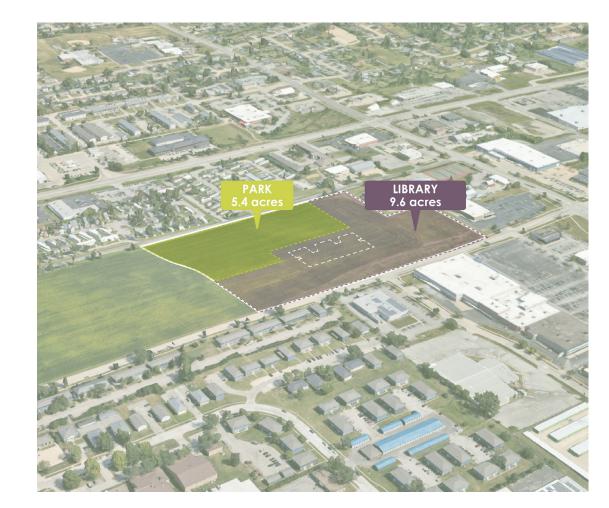

#### About the Westside Library Park Project

In 2022, the Cedar Rapids Library took a significant step towards a permanent westside library location by purchasing land at the corner of Wiley Boulevard SW and 20th Avenue SW.

The Library is working with the Cedar Rapids Parks and Recreation Department on integrating a public park into the site design with a vision for "a park in a library and a library in a park."