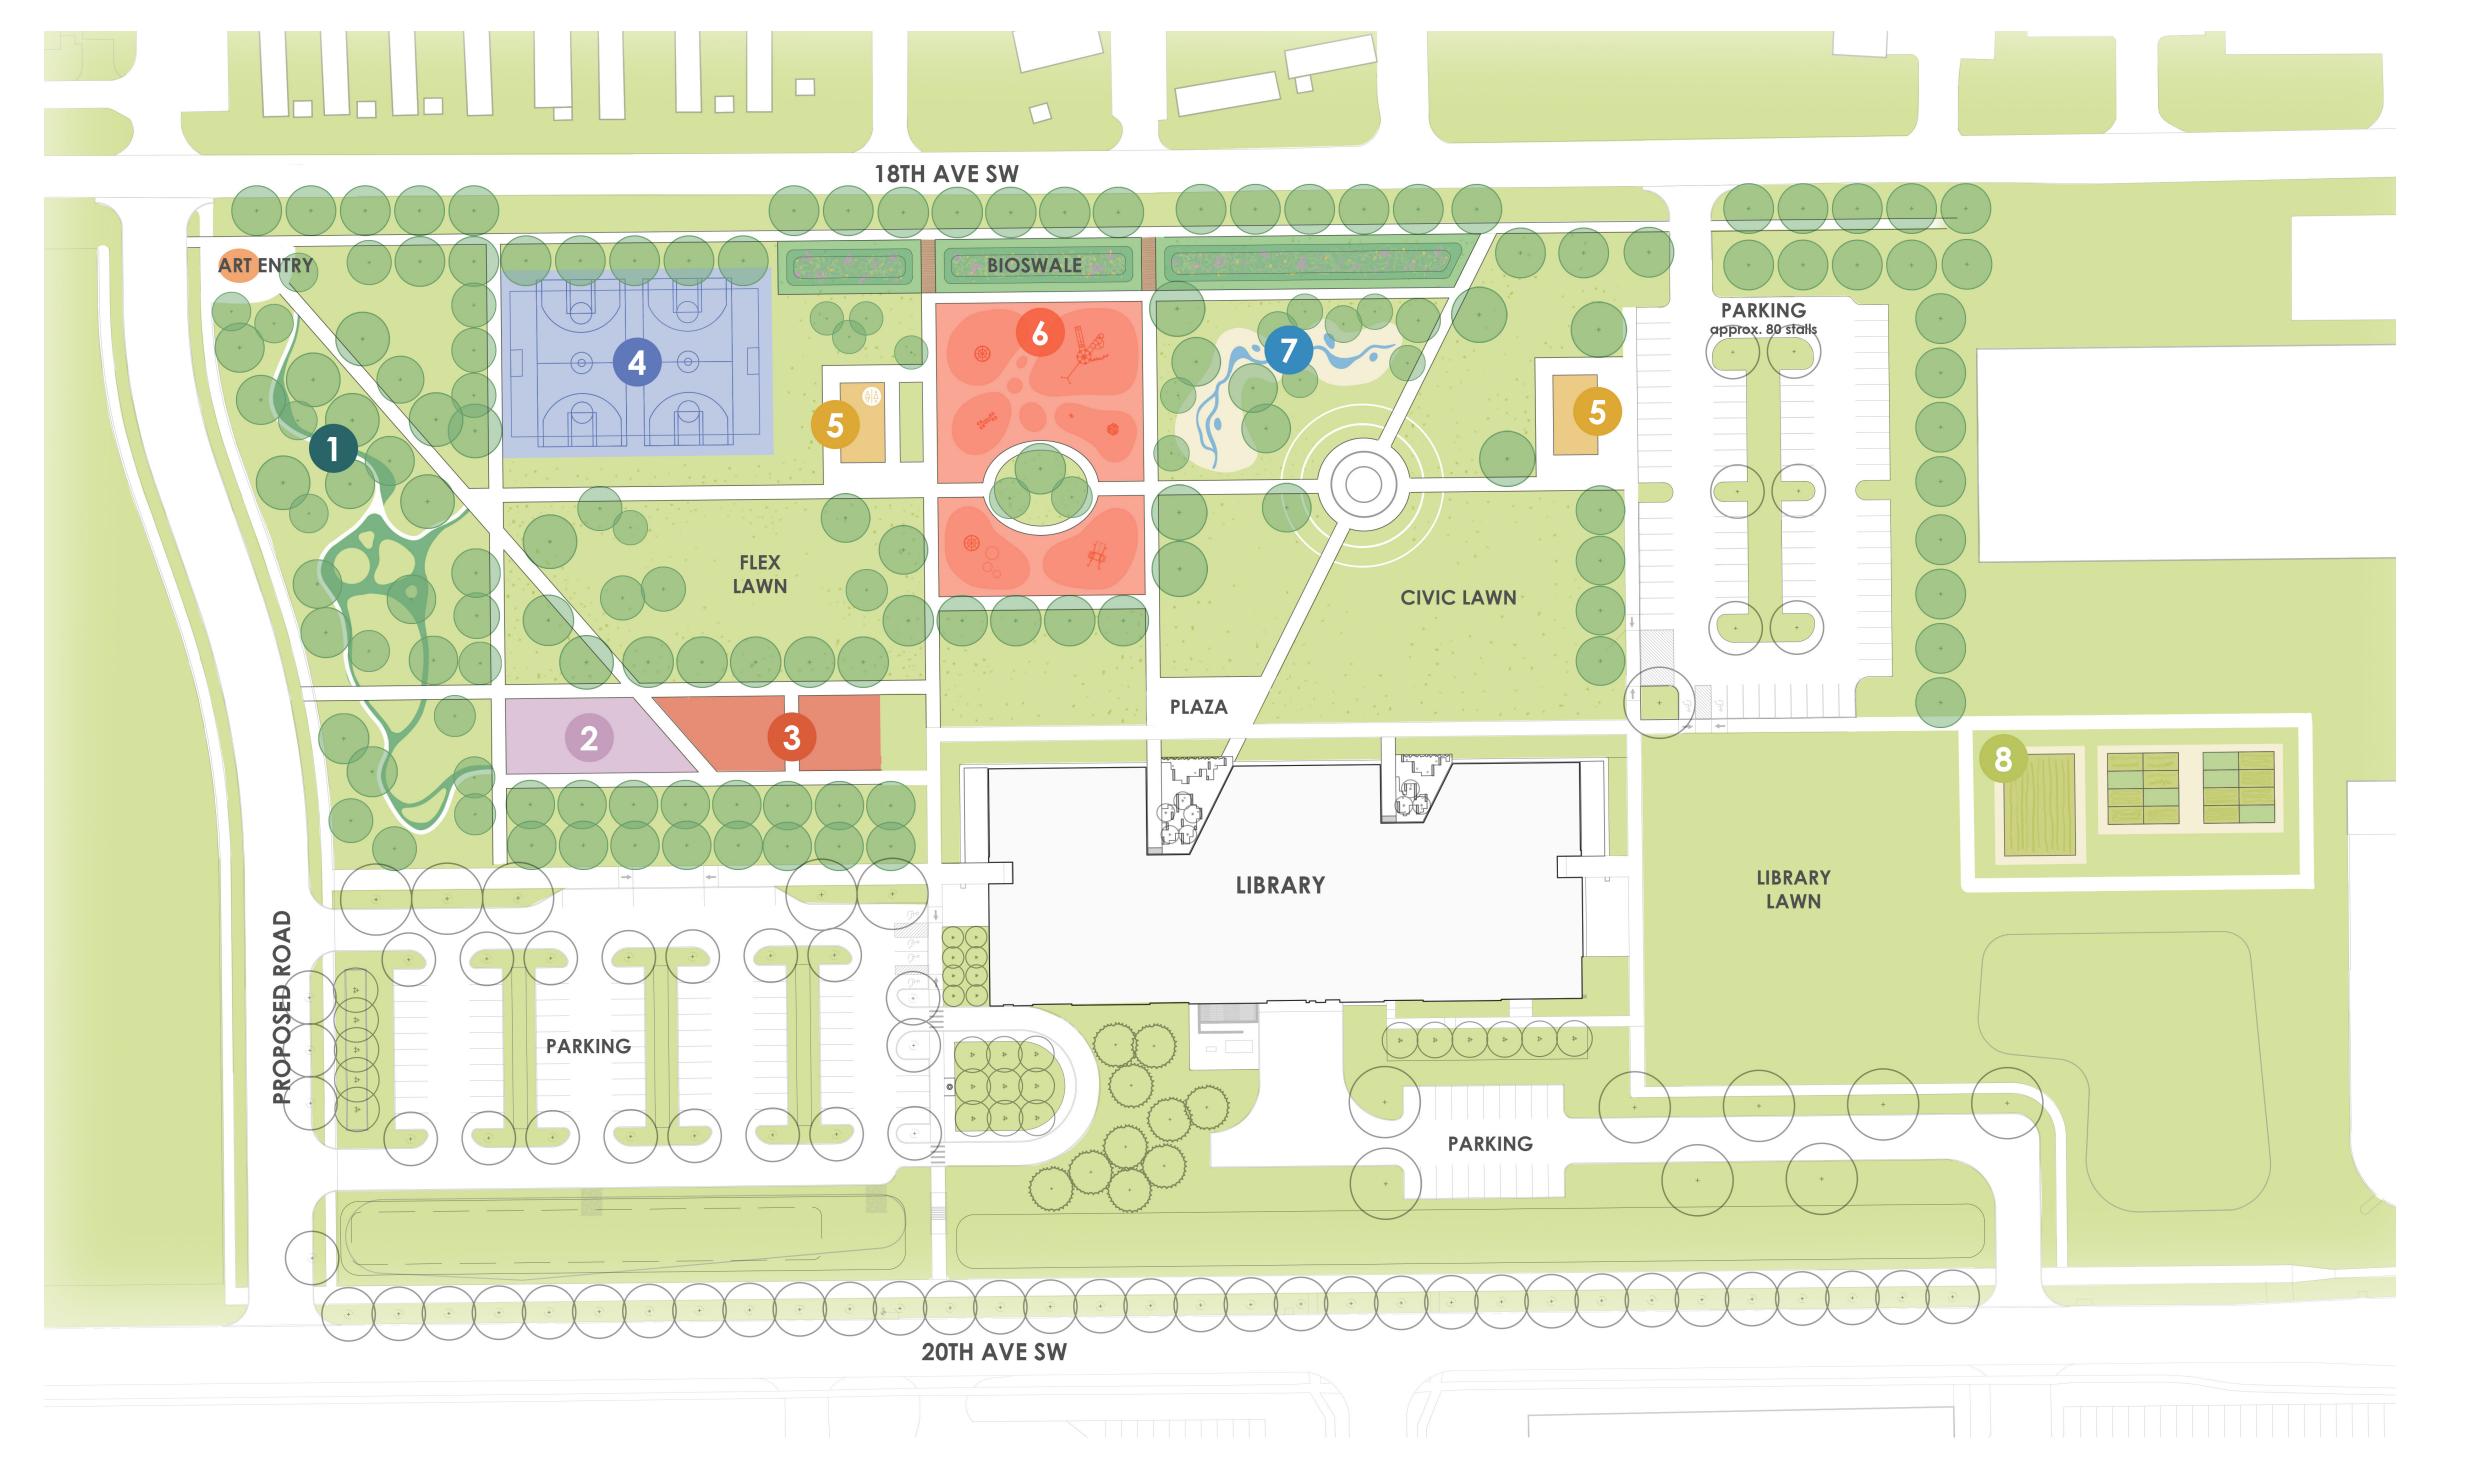

#### Plan Legend

- 1 Nature + Art
- 2 Discovery Garden
- 3 Reading Room
- 4 Multi-Use Sports Courts
- 5 Park Shelter
- 6 Playground
- 7 Water Play
- 8 Community Garden

Share YOUR ideas below: