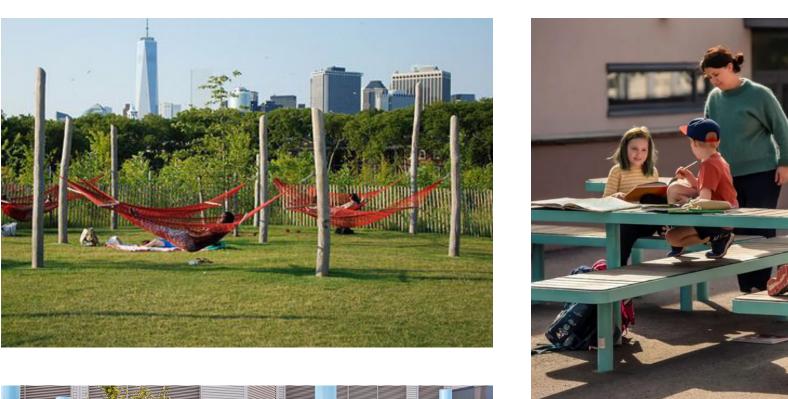

3 City staff attended two 'Back to School' events to get community feedback on desired park amenities. Here's a summary of what we've heard so far:





#### Goals

survey responses from the

Westdale Area Action Plan



build on previous engagement and continue to get the community involved in the planning and design process



voting at Back to School events

raise the bar in terms of communication and collaboration



future thinking; consider operation and maintenance costs for long-term success and sustainability

#### What are YOUR goals for the future park?







#### Plan Legend

- 1 Nature + Art
- 2 Discovery Garden
- 3 Reading Room
- 4 Multi-Use Sports Courts
- 5 Park Shelter
- 6 Playground
- 7 Water Play
- 8 Community Garden

Share YOUR ideas below:





### Reading Rooms















## Discovery Garden













### Nature + Art















## Community Garden













## Park Shelter















# Sports Courts

















# Playground















Did we miss anything? Share your ideas below: -

# Water Play