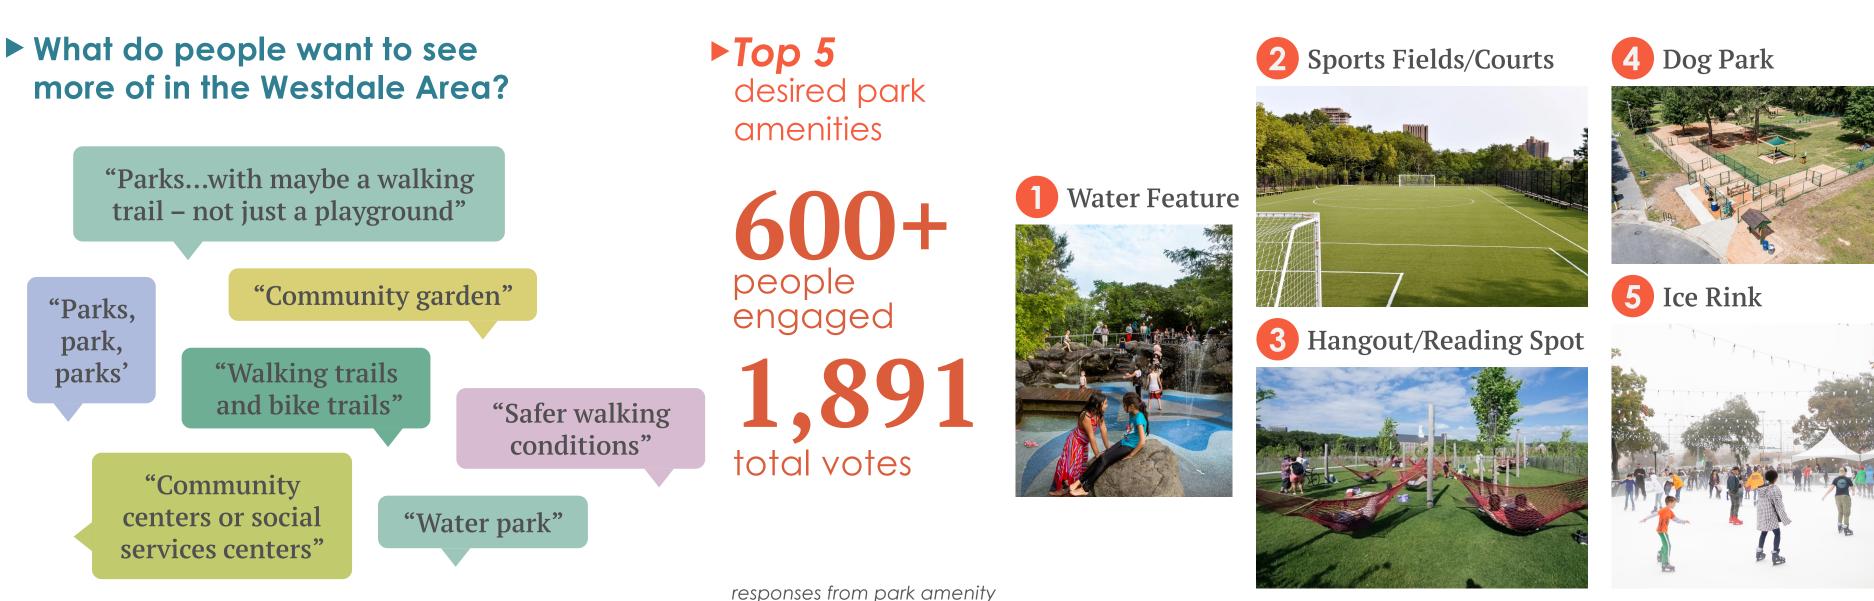

#### What We've Heard So Far...

In December 2022, the City adopted the Westdale Area Action Plan, an initiave that included several outreach and engagement opportunities to shape goals for the Westdale area. Additionally, in August 2023 City staff attended two 'Back to School' events to get community feedback on desired park amenities. Here's a summary of what we've heard so far:

#### Goals

survey responses from the

Westdale Area Action Plan

build on previous engagement and continue to get the community involved in the planning and design process

voting at Back to School events

raise the bar in terms of communication and collaboration